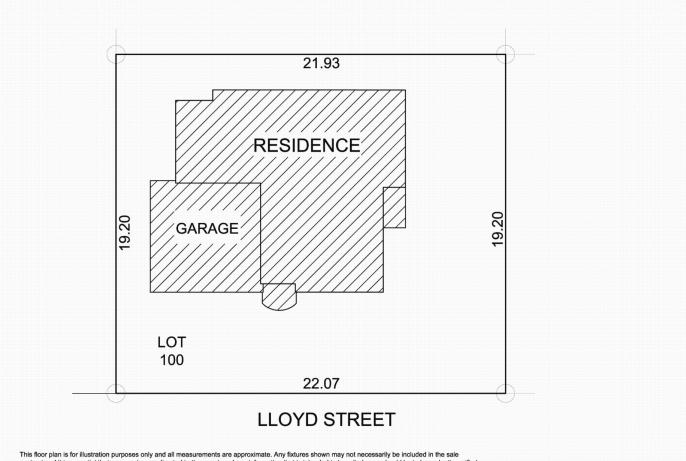

This very functional floor plan allows for a lifestyle that will

4 🛤 2 🚔 2 🚘

Land Size : 423 sqm View : https://ww

: https://www.bruse.com.au/sale/sa/eastern-s uburbs/toorak-gardens/residential/house/55 50330

This floor plan is for illustration purposes only and all measurements are approximate. Any fixtures shown may not necessarily be included in the sale contract and it is essential that any queries are directed to the agent, and any information that is intended to be relied upon should be independently verified .Neither the agent vendor or the illustrators take any responsibility for any omission, wrongful inclusion or typographical error which may occur in this drawing as it is intended as an artist impression only. While every endevour has been made to verify the correct details in this publication, neither the agent, vendor, nor typesetters accept any responsibility for any error or omission.