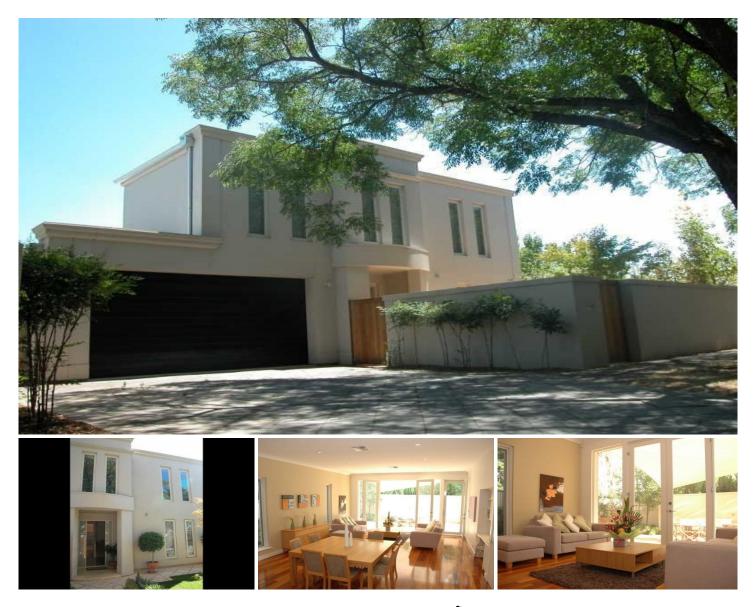

## 1 Lloyd Street TOORAK GARDENS SA

A wonderful location. A designer style home offering quality throughout with a main bedroom on a lower level. This home has a wonderful ambiance, a generous living room, dining room and kitchen area. One of the features of this residence is this area being the hub of the home. Opening out from this living area is a wonderful paved outdoor area complete with large sail and water fountain.

The lower level of the home also includes a large main bedroom with good size ensuite and walk-in robe. Also on this level there is a separate w/c and good size laundry facilities. The upper level of the residence includes three good sized bedrooms all with built-ins plus a separate study area or a central upper level tv/lounge room, two good size bedrooms and a study area.

This very functional floor plan allows for a lifestyle that will

4 🛤 2 🚔 2 🚘

Land Size : 423 sqm View : https://ww

: https://www.bruse.com.au/sale/sa/eastern-s uburbs/toorak-gardens/residential/house/55 50330