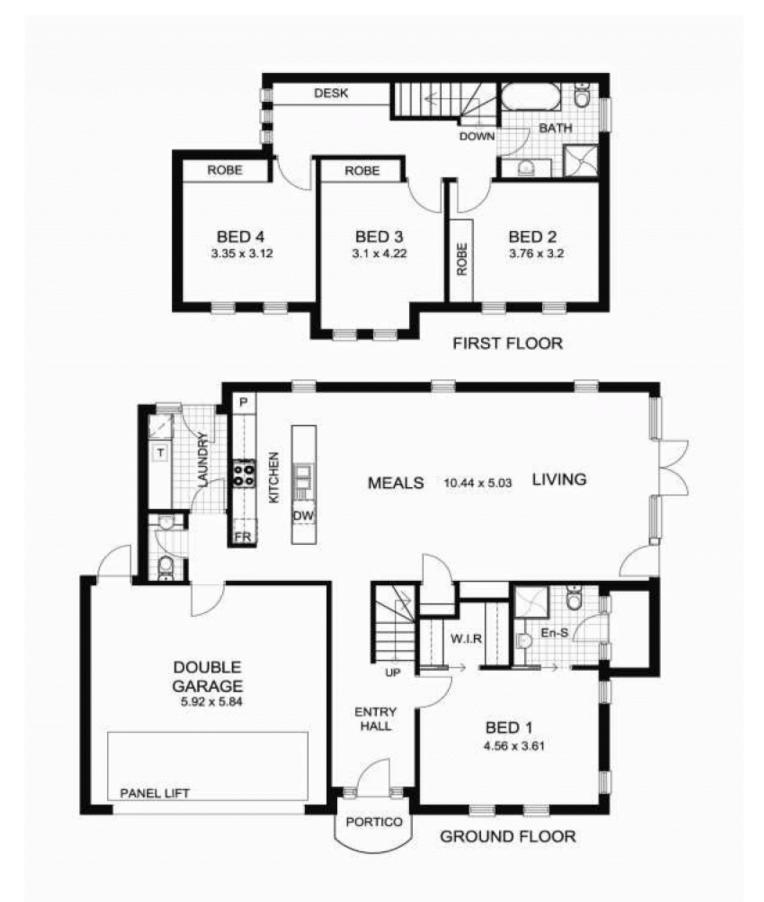

The lower level of the home also includes a large main bedroom with good size ensuite and walk-in robe. Also on this level there is a separate w/c and good size laundry facilities. The upper level of the residence includes three good sized bedrooms all with built-ins plus a separate study area or a central upper level tv/lounge room, two good size bedrooms and a study area.

This very functional floor plan allows for a lifestyle that will

4 🛤 2 🚔 2 🚘

Land Size : 423 sqm View : https://ww

: https://www.bruse.com.au/sale/sa/eastern-s uburbs/toorak-gardens/residential/house/55 50330

Bevan Bruse 08 8431 8181

https://www.bruse.com.au Just another WordPress site

This floor plan is for illustration purposes only and all measurements are approximate. Any fixtures shown may not necessarily be included in the sale contract and it is essential that any queries are directed to the agent, and any information that is intended to be relied upon should be independently verified .Neither the agent vendor or the illustrators take any responsibility for any omission, wrongful inclusion or typographical error which may occur in this drawing as it is intended as an artist impression only. While every endevour has been made to verify the correct details in this publication, neither the agent, vendor, nor typesetters accept any responsibility for any error or omission.