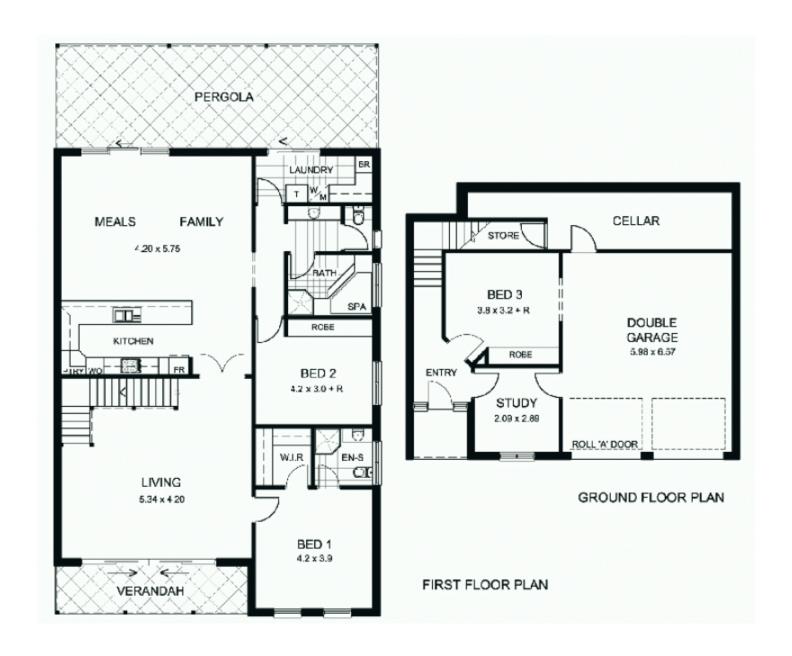

8A Fayden Drive PARADISE SA

The easy care allotment of land gives this property the opportunity to be a great lifestyle for the buyers. It is a home for entertainment both internally and externally. 20 Metres to Linear Park. Land size 444m2

It is a property that we strongly believe that many buyers will be keen to acquire.

The property is set up as three bedrooms plus a study. The main bedroom suite being separated from the other rooms of the home and has a wonderful view to the front of the home and over the lovely garden area. The front living room on the upper living area is generous in size. It is a room that has instant appeal. Further to that there is a centrally located kitchen with an enormous amount of bench space and this hub of the home area looks out over