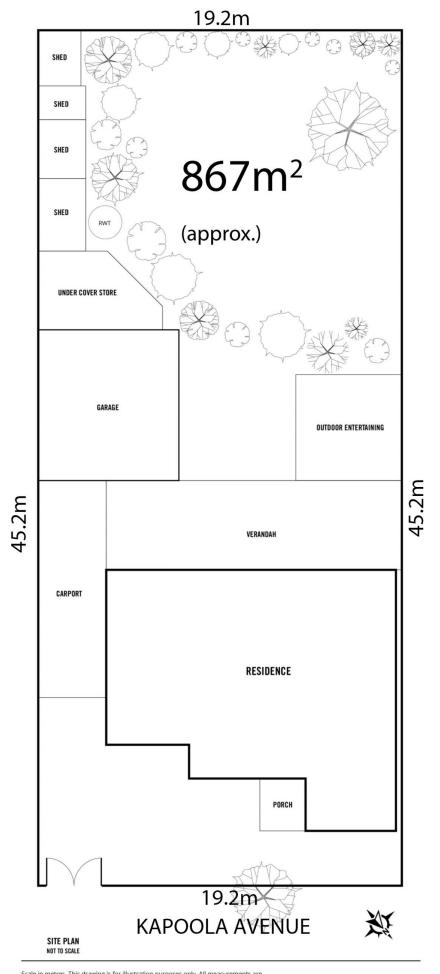

## Land Size : 867 sqm View : https://www

: https://www.bruse.com.au/sale/sa/eastern-s uburbs/felixstow/residential/land/5549577

Bevan Bruse 08 8431 8181

https://www.bruse.com.au Just another WordPress site

Scale in metres. This drawing is for illustration purposes only. All measurements are approximate and details intended to be relied upon should be independently verified.

Produced by The Fotobase Group