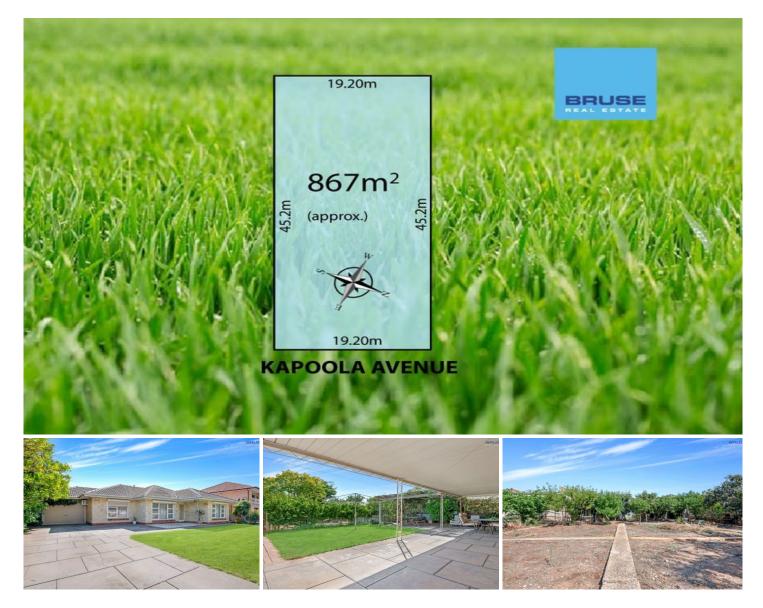

## Land Size : 867 sqm View : https://www

: https://www.bruse.com.au/sale/sa/eastern-s uburbs/felixstow/residential/land/5549577

Bevan Bruse 08 8431 8181

https://www.bruse.com.au Just another WordPress site