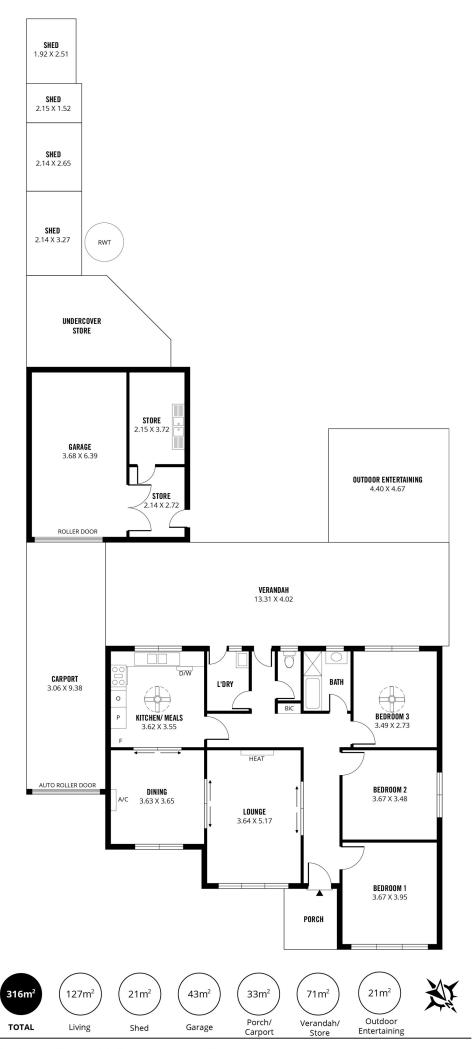

This home is a well maintained home owned by one family for many years. A very well cared for home offering excellent accommodation for family living.

The home itself offers generous living areas, excellent bedroom accommodation. Upgraded kitchen and bathroom. Large patio to the rear of the home, excellent carport, lock up garaging and store rooms. A well manicured garden to the rear of the home with fruit trees

Scale in metres. This drawing is for illustration purposes only. All measurements are approximate and details intended to be relied upon should be independently verified.

Produced by The Fotobase Group