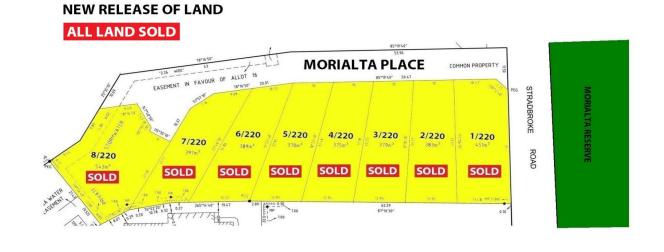

## 220 Stradbroke (off Of Morialta Place) Road Rostrevor SA

2 LEFT IN THIS BRILLIANT SUBDIVISION.

ADJACENT TO MORIALTA RESERVE. WHAT Α WONDERFUL PLACE TO LIVE.

Lot 4 Stradbroke Road Rostrevor - 375m2 with a 10m frontage Lot 5 Stradbroke Road Rostrevor - 370m2 with a 10m frontage

Only 2 allotments left in this subdivision and these will be surrounded by other quality homes and a beautiful outlook over the private roadway and gardens and trees of the adjoining homes.

Do not miss out on the opportunity to acquire one of the

- Price : \$ 345,000
- Land Size : 370 sqm View : https://www.bruse.com.au/sale/sa/eastern-s

**Bevan Bruse** 08 8431 8181

Theon Bruse 08 8431 8181