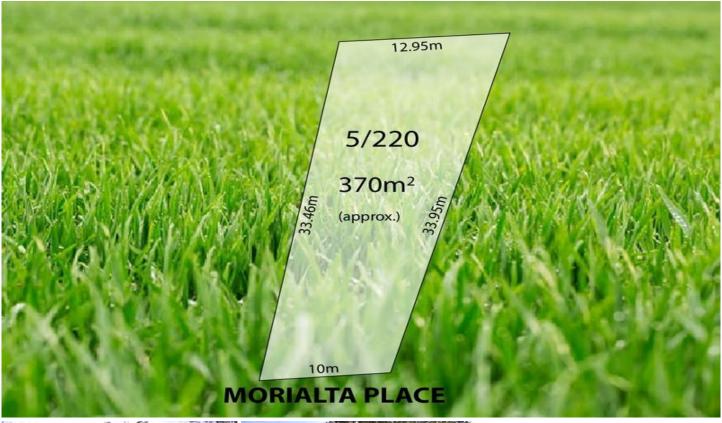

5/220 Stradbroke (off Of Morialta Place) Road Rostrevor SA

ADJACENT TO MORIALTA RESERVE. WHAT A WONDERFUL PLACE TO LIVE.

Lot 5 Stradbroke Road Rostrevor - 370m2 with a 10m frontage

Only 1 allotment left in this subdivision and these will be surrounded by other quality homes and a beautiful outlook over the private roadway and gardens and trees of the adjoining homes.

Do not miss out on the opportunity to acquire one of the last of the land in Chapel Estate subdivision. These are marvelous.

Each with 10m frontage and all are a good size allotment

**Price** : \$ 345,000 **Land Size** : 370 sqm