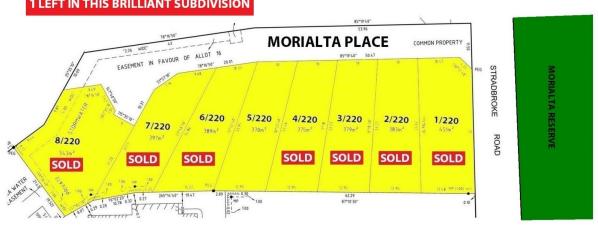

## **1 LEFT IN THIS BRILLIANT SUBDIVISION**

5/220 Stradbroke (off Of Morialta Place) Road Rostrevor SA

ADJACENT TO MORIALTA RESERVE. WHAT A WONDERFUL PLACE TO LIVE.

Lot 5 Stradbroke Road Rostrevor - 370m2 with a 10m frontage

Only 1 allotment left in this subdivision and these will be surrounded by other quality homes and a beautiful outlook over the private roadway and gardens and trees of the adjoining homes.

Do not miss out on the opportunity to acquire one of the last of the land in Chapel Estate subdivision. These are marvelous.

Each with 10m frontage and all are a good size allotment

**Price** : \$ 345,000 **Land Size** : 370 sqm