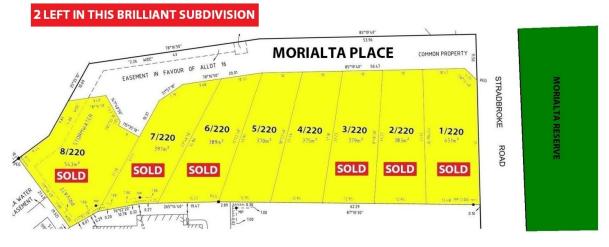

## 4/220 Stradbroke Road Rostrevor SA

2 LEFT IN THIS BRILLIANT SUBDIVISION.

ADJACENT TO MORIALTA RESERVE. WHAT A WONDERFUL PLACE TO LIVE.

Lot 4 Stradbroke Road Rostrevor - 375m2 with a 10m frontage

Only 2 allotments left in this subdivision and these will be surrounded by other quality homes and a beautiful outlook over the private roadway and gardens and trees of the adjoining homes.

Do not miss out on the opportunity to acquire one of the last of the land in Chapel Estate subdivision. These are marvelous.

**Price** : \$ 325,000

Land Size : 375 sqm View : https://ww

: https://www.bruse.com.au/sale/sa/eastern-s uburbs/rostrevor/residential/land/5549570