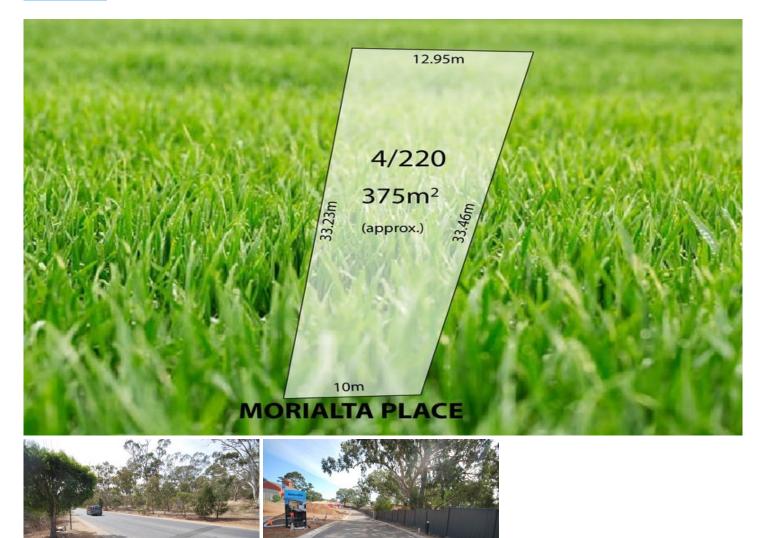

## 4/220 Stradbroke Road Rostrevor SA

2 LEFT IN THIS BRILLIANT SUBDIVISION.

ADJACENT TO MORIALTA RESERVE. WHAT A WONDERFUL PLACE TO LIVE.

Lot 4 Stradbroke Road Rostrevor - 375m2 with a 10m frontage

Only 2 allotments left in this subdivision and these will be surrounded by other quality homes and a beautiful outlook over the private roadway and gardens and trees of the adjoining homes.

Do not miss out on the opportunity to acquire one of the last of the land in Chapel Estate subdivision. These are marvelous.

**Price** : \$ 325,000

Land Size : 375 sqm View : https://ww

: https://www.bruse.com.au/sale/sa/eastern-s uburbs/rostrevor/residential/land/5549570