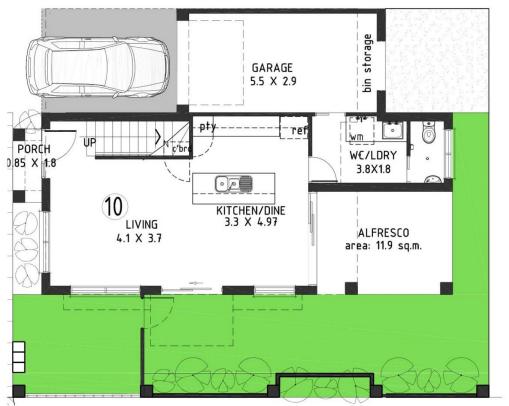

- HOUSE 10 GROUND FLOOR/SITE PLAN
- Scale 1:100

| FLOOR        | AREA        |
|--------------|-------------|
| GROUND FLR.  | 53.5 SQ.M.  |
| ALFRESCO     | 11.9 SQ.M.  |
| FIRST FLR.   | 71.6 SQ.M.  |
| BALCONY      | 3.6 SQ.M.   |
| GARAGE       | 18.5 SQ.M.  |
| VISITOR PARK | 11.6 SQ.M.  |
| TOTAL        | 170.7 SQ.M. |

- HOUSE 10 FIRST FLOOR PLAN
Scale 1:100