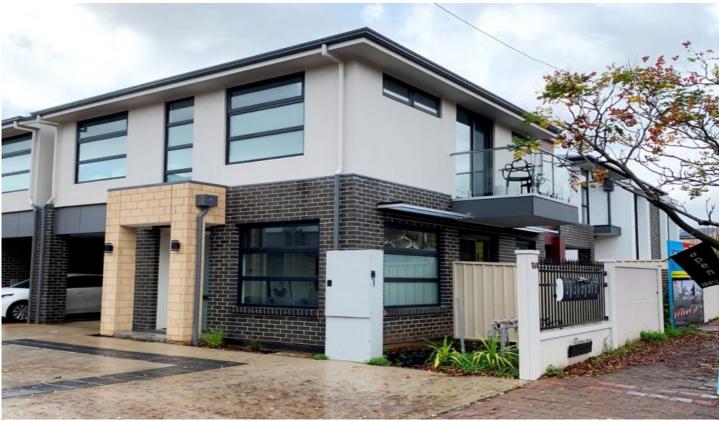

## 131 Arthur Street Magill SA

They look so good and they have so many extras included - even double glazed windows and finger print technology front door locks.

## 2 carparks.

Architecturally designed by Anthony Donato Architects, these homes have been designed to look fantastic and will be built to a very high standard. Features such as brick/veneer construction to the lower level and lots of glass to take in the natural light will allow these properties to stand out from the crowd.

- DOUBLE GLAZED WINDOWS AND SLIDING DOORS to help keep the home insulated and quiet.
- Big bedrooms all with built in robes.
- 2 sparkling bathrooms plus a 3rd toilet/powder room on

3 🔄 2 🔓 2 😭

**Price**: \$517,000