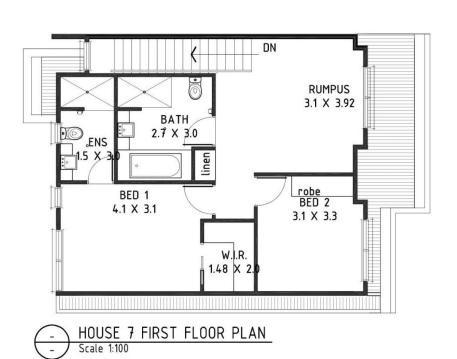

## - HOUSE 7 GROUND FLOOR/SITE PLAN Scale 1:100

| FLOOR        | AREA       |
|--------------|------------|
| GROUND FLR.  | 49.4 SQ.M. |
| ALFRESCO     | 8.7 SQ.M.  |
| FIRST FLR.   | 68.1 SQ.M. |
| GARAGE       | 18.6 SQ.M. |
| VISITOR PARK | 11.7 SQ.M. |
| TOTAL        | 156.5 SQ.M |