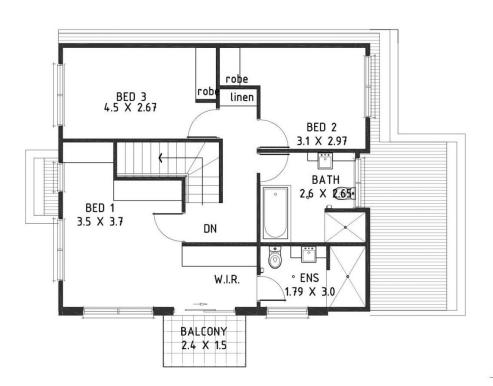

- HOUSE 10 GROUND FLOOR/SITE PLAN
- Scale 1:100

| FLOOR        | AREA        |
|--------------|-------------|
| GROUND FLR.  | 53.5 SQ.M.  |
| ALFRESCO     | 11.9 SQ.M.  |
| FIRST FLR.   | 71.6 SQ.M.  |
| BALCONY      | 3.6 SQ.M.   |
| GARAGE       | 18.5 SQ.M.  |
| VISITOR PARK | 11.6 SQ.M.  |
| TOTAL        | 170.7 SQ.M. |

- HOUSE 10 FIRST FLOOR PLAN
Scale 1:100