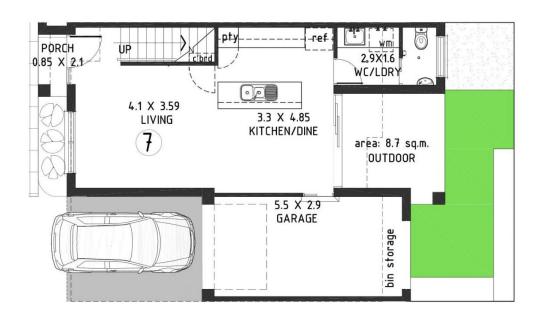

## - HOUSE 7 GROUND FLOOR/SITE PLAN Scale 1:100

| FLOOR        | AREA       |
|--------------|------------|
| GROUND FLR.  | 49.4 SQ.M. |
| ALFRESCO     | 8.7 SQ.M.  |
| FIRST FLR.   | 68.1 SQ.M. |
| GARAGE       | 18.6 SQ.M. |
| VISITOR PARK | 11.7 SQ.M. |
| TOTAL        | 156.5 SQ.M |