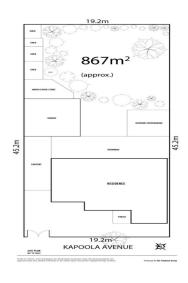

3 📭 1 🖺 3 🗬

Land Size: 867 sqm

View: https://www.bruse.com.au/sale/sa/eastern-s uburbs/felixstow/residential/house/5549562

Bevan Bruse 08 8431 8181

Theon Bruse 08 8431 8181