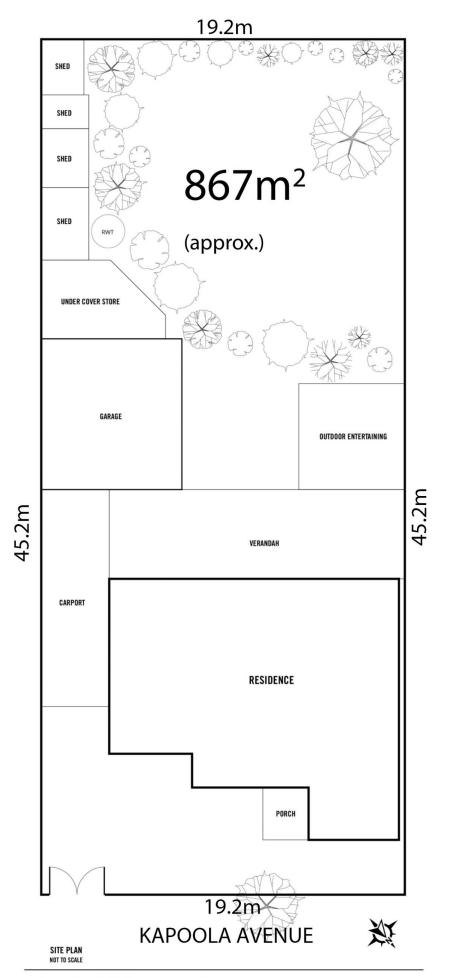

3 📭 1 🖺 3 🗬

Land Size: 867 sqm

View: https://www.bruse.com.au/sale/sa/eastern-s uburbs/felixstow/residential/house/5549562

Bevan Bruse 08 8431 8181

Theon Bruse 08 8431 8181