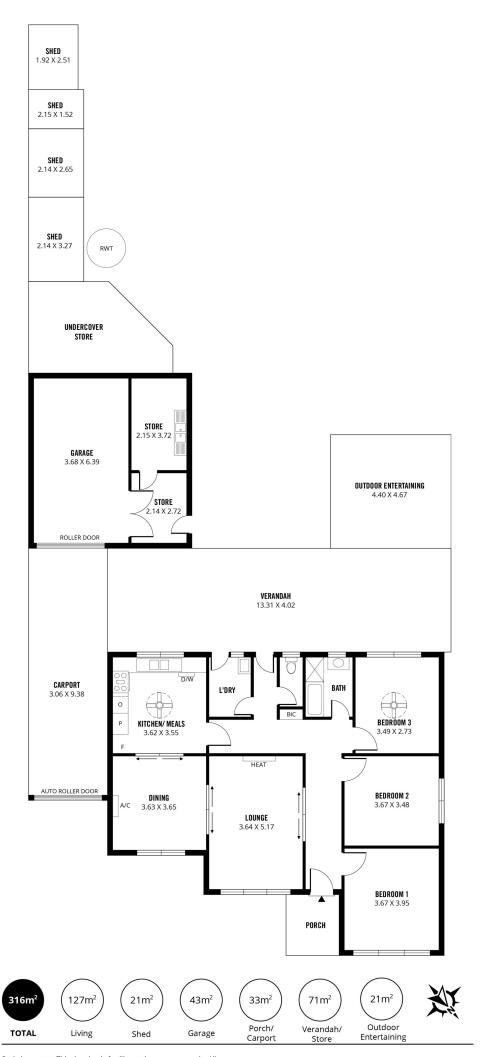

This home is a well maintained home owned by one family for many years. A very well cared for home offering excellent accommodation for family living.

The home itself offers generous living areas, excellent bedroom accommodation. Upgraded kitchen and bathroom. Large patio to the rear of the home, excellent carport, lock up garaging and store rooms. A well manicured garden to the rear of the home with fruit trees

3 📭 1 🖺 3 🗬

Land Size: 867 sqm

View: https://www.bruse.com.au/sale/sa/eastern-s uburbs/felixstow/residential/house/5549562

Bevan Bruse 08 8431 8181

Theon Bruse 08 8431 8181