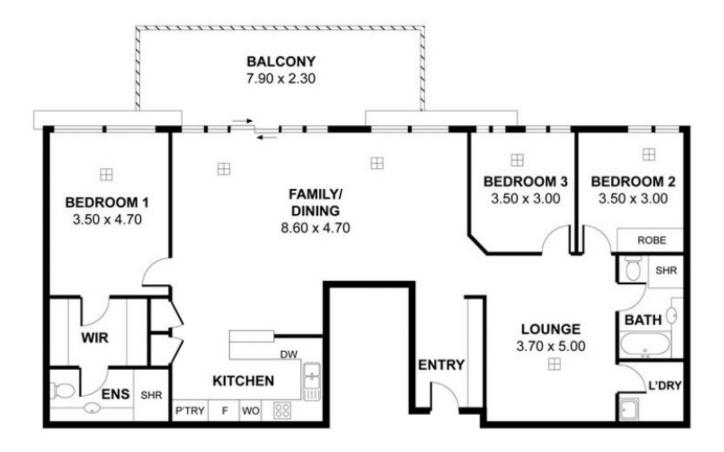

## 3 🛤 2 🚔 2 🚘

| Price      |          |
|------------|----------|
| Described? | <b>.</b> |

View

- : \$ 860,000
- Building Size : 171 sqm
  - : https://www.bruse.com.au/sale/sa/adelai de/adelaide/residential/apartment/55495 57