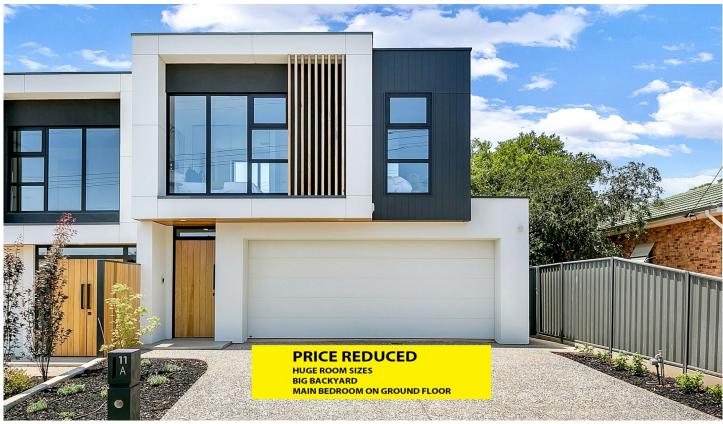

## 11A Jenkins Avenue Rostrevor SA

Set on beautiful Jenkins Avenue, one of Rostrevor's lovely tree lined streets. Only a short walk away at the end of the street is Morialta Nature Reserve and children's playground. Such a peaceful location to enjoy life.

YOU WILL LOVE THE SIZE OF THE BACKYARD. IT IS A LOT BIGGER THAN WHAT THE NEW HOMES OF TODAY USUALLY HAVE AND YOU EVEN HAVE A PEACEFUL VIEW TO THE HILL SIDE.

Only 11A left (the larger home) 11B has been sold.

The quality is superb! Built by Bert Farina Constructions. THIS HOME EVEN HAS DOUBLE GLAZED WINDOWS & SLIDING DOORS.

4 🕮 2 📛 2 🖨

Price : \$ 800,000 Land Size : 390 sqm

View: https://www.bruse.com.au/sale/sa/eastern-suburbs/rostrevor/residential/house/5549555