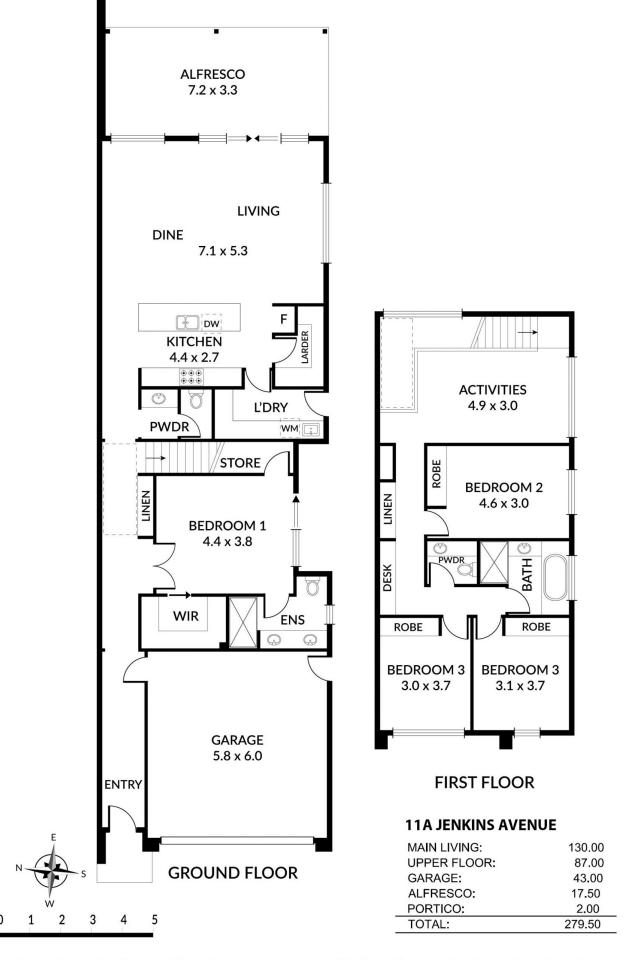

The quality is superb! Built by Bert Farina Constructions. THIS HOME EVEN HAS DOUBLE GLAZED WINDOWS & SLIDING DOORS.

4 🕮 2 📛 2 🖨

Price : \$ 800,000 Land Size : 390 sqm

View: https://www.bruse.com.au/sale/sa/eastern-suburbs/rostrevor/residential/house/5549555

Theon Bruse 08 8431 8181

Bevan Bruse 08 8431 8181

Scale in metres. Indicative only. Dimensions are approximate. All information contained herein is gathered from sources we believe to be reliable. However we cannot guarantee its accuracy and interested persons sholud rely on their own enquiries