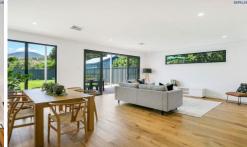

YOU WILL LOVE THE SIZE OF THE BACKYARD. IT IS A LOT BIGGER THAN WHAT THE NEW HOMES OF TODAY USUALLY HAVE AND YOU EVEN HAVE A PEACEFUL VIEW TO THE HILL SIDE.

Only 11A left (the larger home) 11B has been sold.

The quality is superb! Built by Bert Farina Constructions. THIS HOME EVEN HAS DOUBLE GLAZED WINDOWS & SLIDING DOORS.

4 🕮 2 📛 2 🖨

Price : \$ 800,000 Land Size : 390 sqm

View: https://www.bruse.com.au/sale/sa/eastern-suburbs/rostrevor/residential/house/5549555