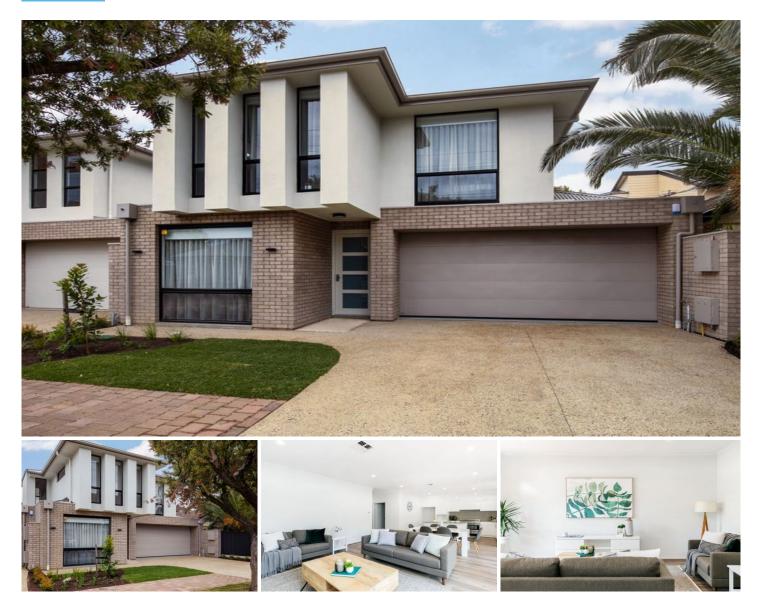

## **1C Horwood Avenue Rostrevor SA**

1A & 1C now sold.

Very spacious in size with 220m2 of total house size! You will appreciate the quality of fixtures and the construction. Everything has been done right. The developer is very fussy and has built these homes to his very high standard.

MAIN BEDROOM WITH LUXURIOUS ENSUITE BATHROOM ON THE LOWER LEVEL.

DOUBLE LOCK UP GARAGE.

A GOOD LOOK FROM THE FRONT OF THE HOMES THANKS TO THE WIDE FRONTAGES. SEPARATE TORRENS TITLE AND THERE IS A SEPARATE DOUBLE THICK HEBEL WALL IN BETWEEN 4 🛤 2 🚔 2 🚘