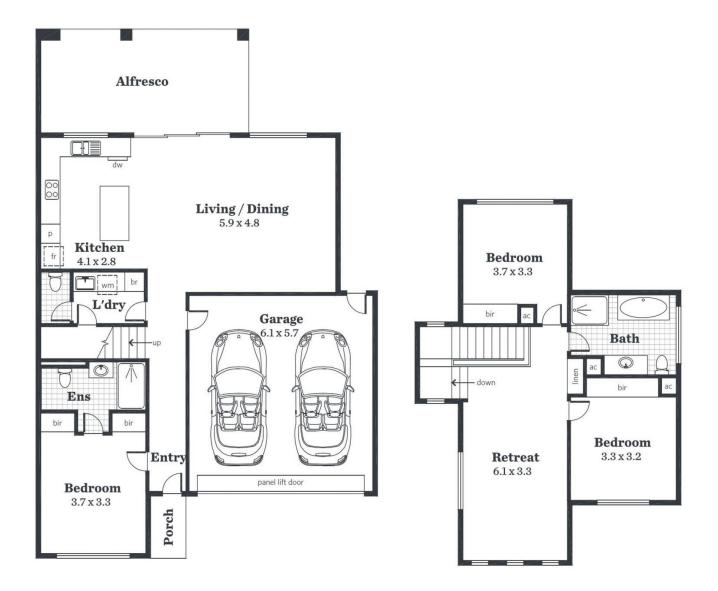

## 1C Horwood Avenue

| Area (Estimate only) |                       |
|----------------------|-----------------------|
| Lower Living         | 88.04 m <sub>2</sub>  |
| Upper Living         | 69.03 m <sub>2</sub>  |
| Garage               | 38.97 m <sub>2</sub>  |
| Alfresco             | 21.48 m <sub>2</sub>  |
| Porch                | 1.92 m <sub>2</sub>   |
| Total                | 219.44 m <sub>2</sub> |