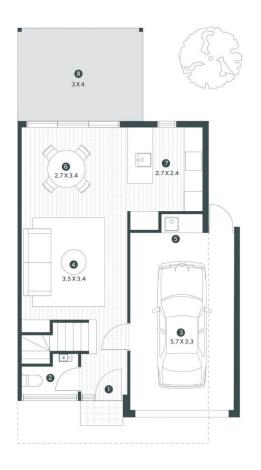

## **DWELLING 3**

1. ENTRANCE
2. POWDER ROOM
3. GARAGE
4. LOUNGE
5. LAUNDRY
6. DINING
7. KITCHEN
8. ALFRESCO

9. BEDROOM 3 10. BATHROOM 11. BEDROOM 2 12. ENSUITE 13. MASTER BEDROOM

## AREA

GROUND FLOOR: FIRST FLOOR: ALFRESCO: GARAGE: 41.90 59.60 12.00 21.20

TOTAL: 134.70

RICHLAND ROAD