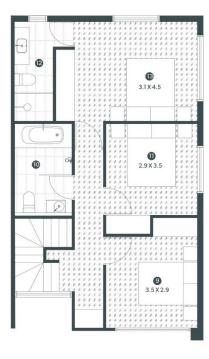

## **DWELLING 3**

1. ENTRANCE
2. POWDER ROOM
3. GARAGE
4. LOUNGE
5. LAUNDRY
6. DINING
7. KITCHEN
8. ALFRESCO

9. BEDROOM 3 10. BATHROOM 11. BEDROOM 2 12. ENSUITE 13. MASTER BEDROOM

## AREA

GROUND FLOOR: FIRST FLOOR: ALFRESCO: GARAGE: 41.90 59.60 12.00 21.20

TOTAL: 134.70

RICHLAND ROAD