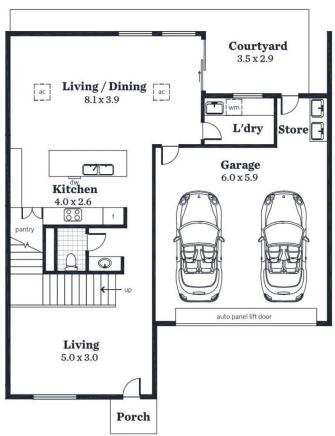

## **2B & 2C FOX AVENUE**

| Area (Estimate only) |                       |
|----------------------|-----------------------|
| Lower Living         | 70.69 m <sub>2</sub>  |
| Upper Living         | 82.43 m <sub>2</sub>  |
| Garage / Store       | 38.31 m <sub>2</sub>  |
| Courtyard            | 16.51 m <sub>2</sub>  |
| Porch                | 1.91 m <sub>2</sub>   |
| Total                | 209.85 m <sub>2</sub> |