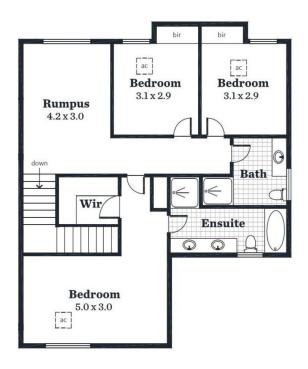

## **2B & 2C FOX AVENUE**

| Area (Estimate only) |                       |
|----------------------|-----------------------|
| Lower Living         | 70.69 m <sub>2</sub>  |
| Upper Living         | 82.43 m <sub>2</sub>  |
| Garage / Store       | 38.31 m <sub>2</sub>  |
| Courtyard            | 16.51 m <sub>2</sub>  |
| Porch                | 1.91 m <sub>2</sub>   |
| Total                | 209.85 m <sub>2</sub> |