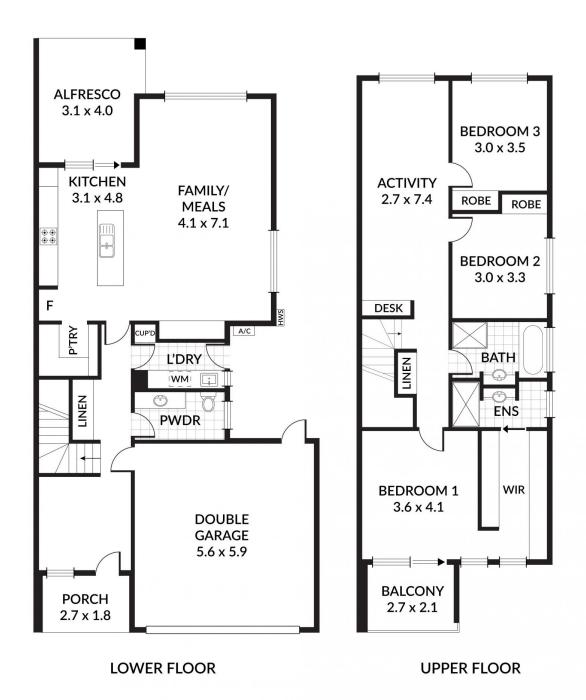

GENEROUS IN SIZE WITH OVER 240M2 OF HOUSE SIZE AND A GREAT SIZE BACK YARD FOR THE CHILDREN TO PLAY.

Stunning views to the hills.

THE UPPER LEVEL INCLUDES A HUGE SECOND LIVING AREA COMPLETE WITH A BUILT IN STUDY DESK NOOK. THIS IS A GREAT CHILDREN'S AREA AS