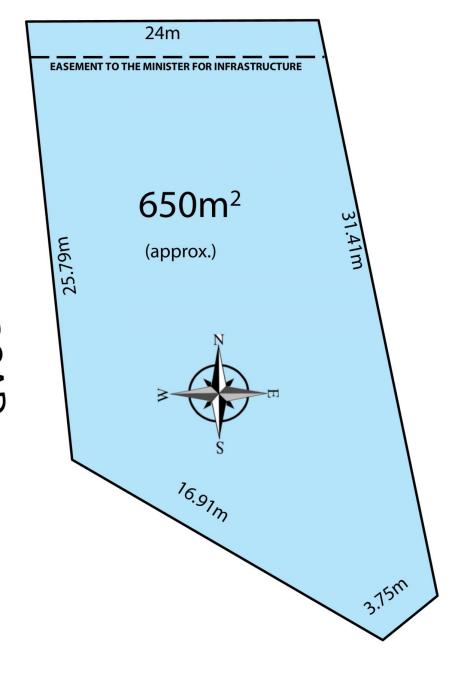

The entrance area of the home leads to the lower level

4 🕮 2 🟪 3 🖨

**Price** : \$ 1,250,000 **Land Size** : 650 sqm

View: https://www.bruse.com.au/sale/sa/eastern-s uburbs/stonyfell/residential/house/5549541