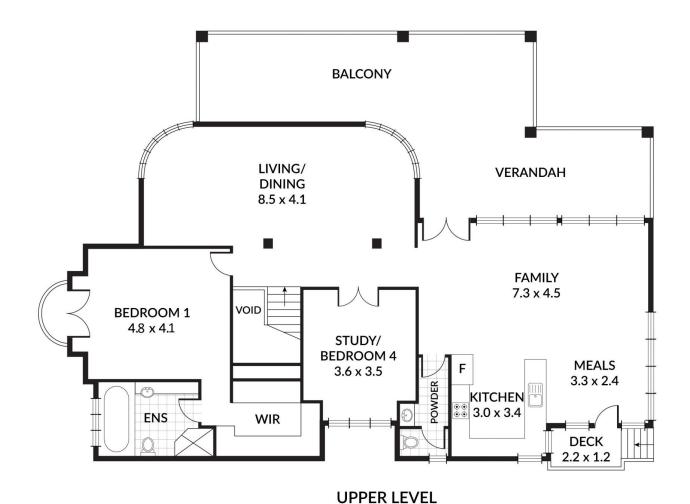

The entrance area of the home leads to the lower level

4 🕮 2 🟪 3 🖨

**Price** : \$ 1,250,000 **Land Size** : 650 sqm

View: https://www.bruse.com.au/sale/sa/eastern-s uburbs/stonyfell/residential/house/5549541