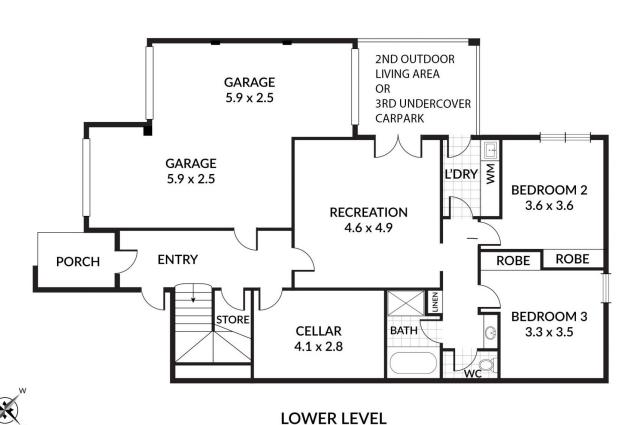

The entrance area of the home leads to the lower level

4 🕮 2 🟪 3 🖨

**Price** : \$ 1,250,000 **Land Size** : 650 sqm

View: https://www.bruse.com.au/sale/sa/eastern-s uburbs/stonyfell/residential/house/5549541