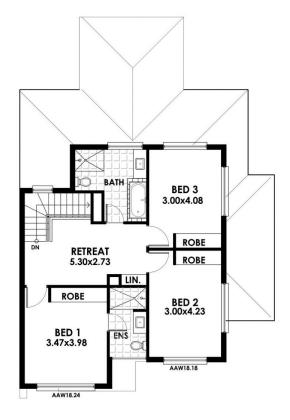

## **16A KAPOOLA AVENUE**

| AREAS        | m²                  |
|--------------|---------------------|
| LOWER LIVING | 76.00               |
| UPPER LIVING | 76.70               |
| GARAGE       | 35.50               |
| ALFRESCO     | 12.60               |
| PORCH        | 3.30                |
| TOTAL        | 204.10              |
| SITE AREA    | 200.4m <sup>2</sup> |

GROUND FLOOR PLAN

SCALE 1:100 @ A3

FIRST FLOOR PLAN
SCALE 1:100 @ A3