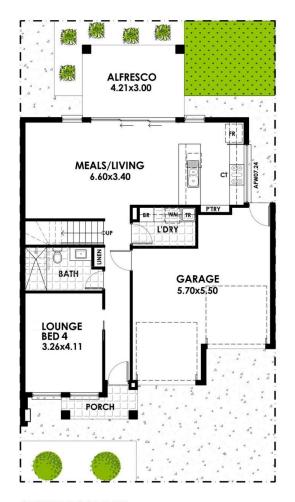

## **16A KAPOOLA AVENUE**

| AREAS        | m²                  |
|--------------|---------------------|
| LOWER LIVING | 76.00               |
| UPPER LIVING | 76.70               |
| GARAGE       | 35.50               |
| ALFRESCO     | 12.60               |
| PORCH        | 3.30                |
| TOTAL        | 204.10              |
| SITE AREA    | 200.4m <sup>2</sup> |

GROUND FLOOR PLAN

SCALE 1:100 @ A3

FIRST FLOOR PLAN
SCALE 1:100 @ A3