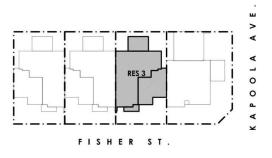

## 3/16 Kapoola Avenue Felixstow SA

So close to the city.

MODERN LINES.

Walk to lovely Linear Park and Felixstow Reserve. East Marden Primary School Zone. (High rating school) Surrounded by lovely homes.

## **16A KAPOOLA AVENUE**

| AREAS        | m²                  |
|--------------|---------------------|
| LOWER LIVING | 76.00               |
| UPPER LIVING | 76.70               |
| GARAGE       | 35.50               |
| ALFRESCO     | 12.60               |
| PORCH        | 3.30                |
| TOTAL        | 204.10              |
| SITE AREA    | 200.4m <sup>2</sup> |