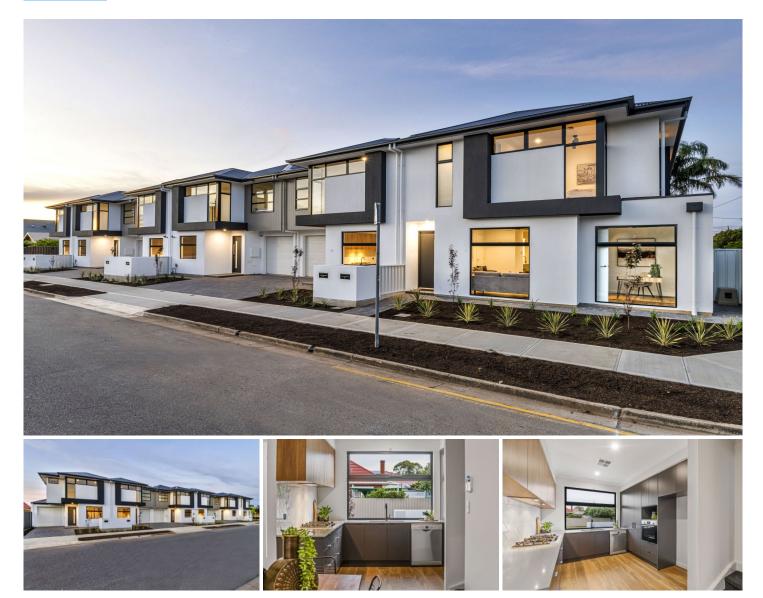

## 64 Farnham Road Ashford SA

## ALL HOMES SOLD!

2 GENEROUS LIVING AREAS MAXIMIZING NATURAL LIGHT.

NORTH FACING REAR YARDS & MAIN LIVING AREAS. SEPARATE TORRENS TITLE HOMES. SUPER TRENDY KITCHENS COMPLETE WITH SOFT CLOSE DOORS AND DRAWERS, SOLID STONE BENCH TOPS AND HIGH END BOSCH APPLIANCES WITH BIG COOKTOPS.

3 bedrooms all with built in robes.2 bathrooms plus a 3rd toilet on the lower level.

LOCK UP GARAGES WITH EXTRA DEEP STORAGE/SHELVING AREA.

3 🎮 2 🚔 2 🛱

**Price :** \$ 598,000

View : https://www.bruse.com.au/sale/sa/western-beach side-suburbs/ashford/residential/house/5549535

Theon Bruse 08 8431 8181

Toby Shipway 8413 8181

https://www.bruse.com.au Just another WordPress site

CREATIVE PROPERTY SOLUTIONS