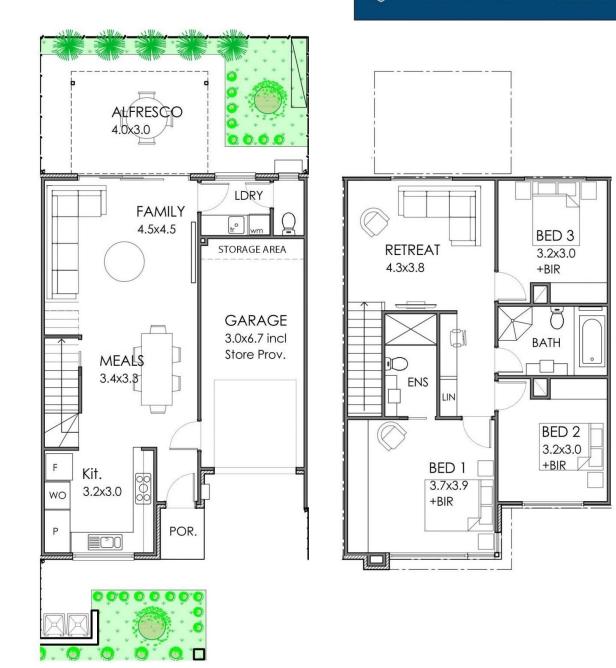

## LOWER FLOOR PLAN

UPPER FLOOR PLAN

| GROUND MAIN<br>LIVING | UPPER MAIN<br>LIVING | GARAGE   | PORTICO | ALFRESCO | TOTAL     |
|-----------------------|----------------------|----------|---------|----------|-----------|
| 57.8 SQM              | 83.3 SQM             | 21.3 SQM | 1.9 SQM | 12 SQM   | 176.3 SQM |