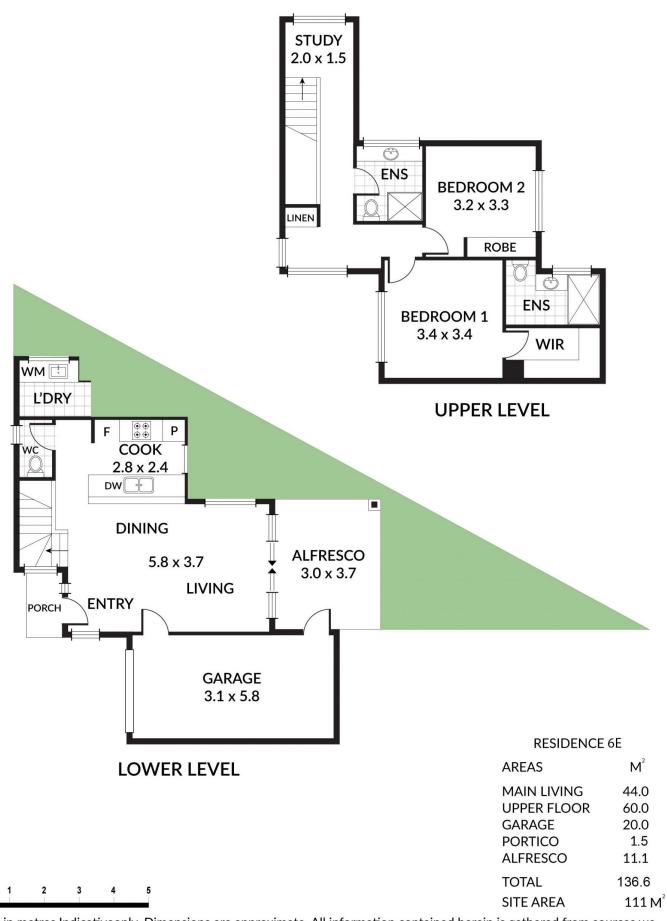

3 2 2 2

**Price**: \$490,000

**View**: https://www.bruse.com.au/sale/sa/north-north-ea st-suburbs/campbelltown/residential/house/5549

527

Theon Bruse 08 8431 8181

**Toby Shipway 8413 8181** 

| RESI |    | NICE | 60 |
|------|----|------|----|
| KESI | DE | INCE | OC |

| AREAS              | $M^2$              |
|--------------------|--------------------|
| MAIN LIVING        | 52.3               |
| <b>UPPER FLOOR</b> | 76.2               |
| GARAGE             | 19.2               |
| PORTICO            | 1                  |
| ALFRESCO           | 11                 |
| TOTAL              | 159.7              |
| SITE AREA          | 125 M <sup>2</sup> |

0 1 2 3 4

Scale in metres.Indicativeonly. Dimensions are approximate. All information contained herein is gathered from sources we believe to be reliable. However we cannot guarantee its accuracy and interested persons sholud rely on their own enquiries