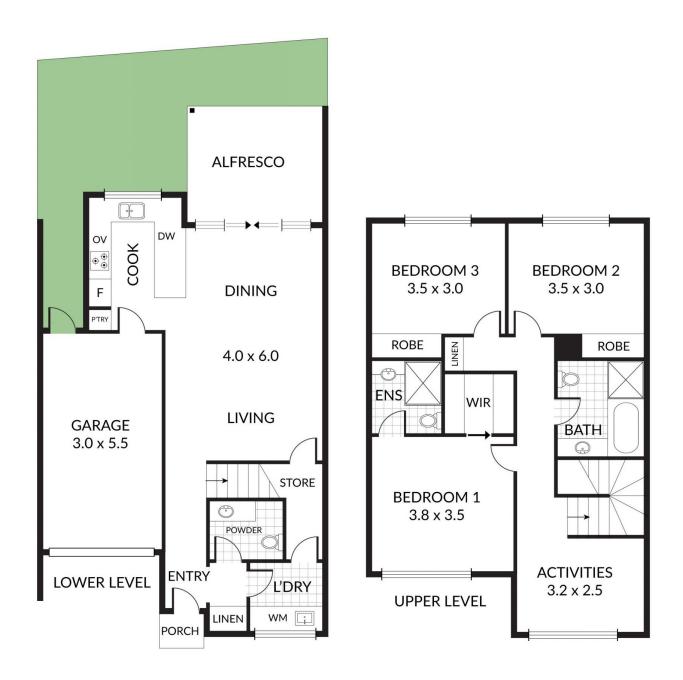

3 2 2 2

**Price**: \$490,000

**View**: https://www.bruse.com.au/sale/sa/north-north-ea st-suburbs/campbelltown/residential/house/5549

527

Theon Bruse 08 8431 8181

**Toby Shipway 8413 8181** 

| RESI |    | NICE | 60 |
|------|----|------|----|
| KESI | DE | INCE | OC |

| AREAS              | $M^2$              |
|--------------------|--------------------|
| MAIN LIVING        | 52.3               |
| <b>UPPER FLOOR</b> | 76.2               |
| GARAGE             | 19.2               |
| PORTICO            | 1                  |
| ALFRESCO           | 11                 |
| TOTAL              | 159.7              |
| SITE AREA          | 125 M <sup>2</sup> |

0 1 2 3 4

Scale in metres.Indicativeonly. Dimensions are approximate. All information contained herein is gathered from sources we believe to be reliable. However we cannot guarantee its accuracy and interested persons sholud rely on their own enquiries

Scale in metres.Indicativeonly. Dimensions are approximate. All information contained herein is gathered from sources we believe to be reliable. However we cannot guarantee its accuracy and interested persons sholud rely on their own enquiries