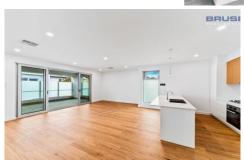

BEDROOM WITH ENSUITE ON THE LOWER LEVEL.

Double glazed windows & sliding doors throughout. Miele Appliances.
Solid stone bench tops.
Huge outdoor private balconies.
Designed to maximise the natural light.
DOUBLE GARAGES WITH STORAGE SPACE.