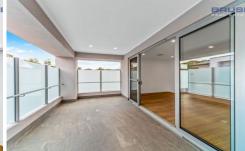

BEDROOM WITH ENSUITE ON THE LOWER LEVEL.

Double glazed windows & sliding doors throughout. Miele Appliances.
Solid stone bench tops.
Huge outdoor private balconies.
Designed to maximise the natural light.
DOUBLE GARAGES WITH STORAGE SPACE.