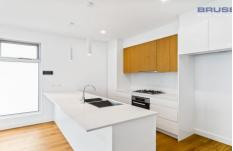

BEDROOM WITH ENSUITE ON THE LOWER LEVEL.

Double glazed windows & sliding doors throughout. Miele Appliances.
Solid stone bench tops.
Huge outdoor private balconies.
Designed to maximise the natural light.
DOUBLE GARAGES WITH STORAGE SPACE.