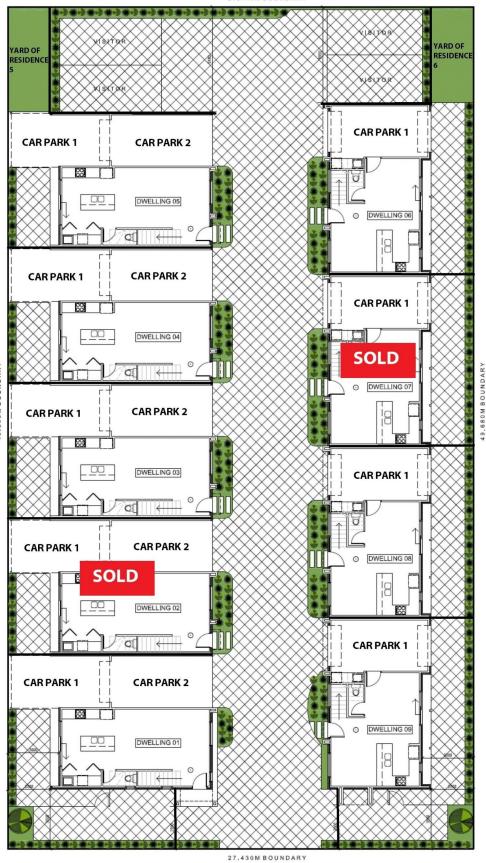

## 1/99 Grange Road Allenby Gardens SA

Stunning architectural designs.

Superb interiors designed by a professional interior designer.

Only 3.5kms to prestigious North Adelaide.

5kms to the city!

VERY GOOD VALUE FOR MONEY. WE ARE OFFERING THE NEXT 3 SALES AT THESE PRICES. THEN THE PRICES WILL INCREASE TO 10% HIGHER!

Well suited to buyers looking for a quality low maintenance new home. (First home buyers can make the most of the \$15,000 grant).

Excellent investment opportunity due to the location and high growth potential.

3 🚑 2 🚔 2 🖨

**Price**: \$ 465,000

**View**: https://www.bruse.com.au/sale/sa/western-beach side-suburbs/allenby-gardens/residential/house/5

549505

Theon Bruse 08 8431 8181

**Toby Shipway 8413 8181** 

GRANGE ROAD