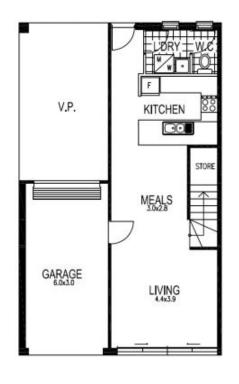

## 1E New Cut Street Hectorville SA

NOW LEASED: OPEN INSPECTION CANCELLED.

Generous in size with 166m2 of house size. Free flowing living space. Easy care garden. This home features Caesarstone benchtops, SMEG Appliances, single car garage plus additional undercover carpark.

3 📭 2 🖺 2 🖨

**View :** https://www.bruse.com.au/lease/sa/eastern-subur bs/hectorville/residential/house/5549492

Property Management 08 8431 8485

GROUND FLOOR DWELLING 5

UPPER FLOOR DWELLING 5

## AREAS m2

| GROUND FLOOR | UPPER FLOOR | GARAGE | BALCONY | TOTAL   |
|--------------|-------------|--------|---------|---------|
| 49.4m2       | 71.1m2      | 39.0m2 | 9.6m2   | 169.1m2 |