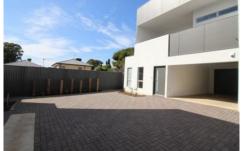

## 1E New Cut Street Hectorville SA

NOW LEASED: OPEN INSPECTION CANCELLED.

Generous in size with 166m2 of house size. Free flowing living space. Easy care garden. This home features Caesarstone benchtops, SMEG Appliances, single car garage plus additional undercover carpark.

The near new home includes 3 bedrooms, second and third with built in robes. The main bedroom benefits from a large private balcony, ensuite and walk in robe. The home includes 2 designer inspired bathrooms plus a 3rd toilet on the lower level. There is also a handy study area to the