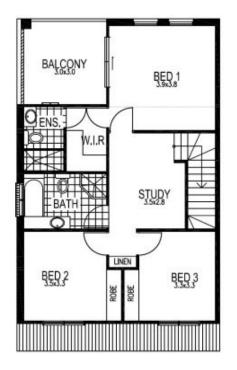

The near new home includes 3 bedrooms, second and third with built in robes. The main bedroom benefits from a large private balcony, ensuite and walk in robe. The home includes 2 designer inspired bathrooms plus a 3rd toilet on the lower level. There is also a handy study area to the

3 📭 2 🖺 2 🖨

**View :** https://www.bruse.com.au/lease/sa/eastern-subur bs/hectorville/residential/house/5549492

Property Management 08 8431 8485

GROUND FLOOR DWELLING 5

UPPER FLOOR DWELLING 5

## AREAS m2

| GROUND FLOOR | UPPER FLOOR | GARAGE | BALCONY | TOTAL   |
|--------------|-------------|--------|---------|---------|
| 49.4m2       | 71.1m2      | 39.0m2 | 9.6m2   | 169.1m2 |