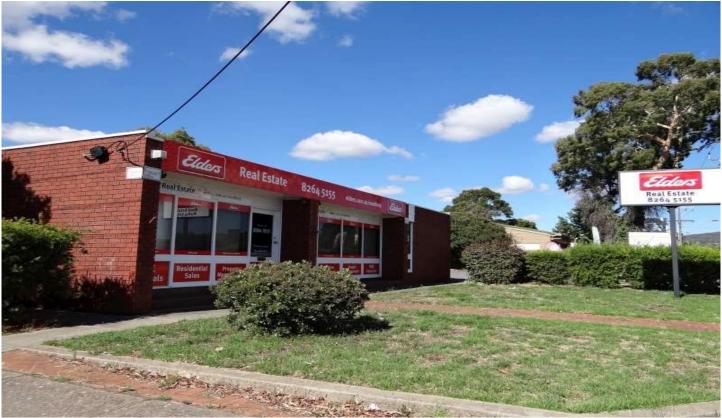

## 1013 North East Road RIDGEHAVEN SA

## \*\* UNDER OFFER \*\*

Prominent main North East road, next to Pelican Plaza Shopping Centre, corner location with loads of passing traffic, close to Tea Tree Plaza.

Suit Restaurant, Fast Food, Offices, Consulting room or Retail (STCC)

Total site area 887 sqm
Total building area 178 sqm
Total Rear verandah / undercover parking area 63 sqm
Zoned Neighbourhood Centre
Rear parking

Ming Liong 0410 551 177
Bruse Real Estate in conjunction with Ming Real Estate RLA 205678