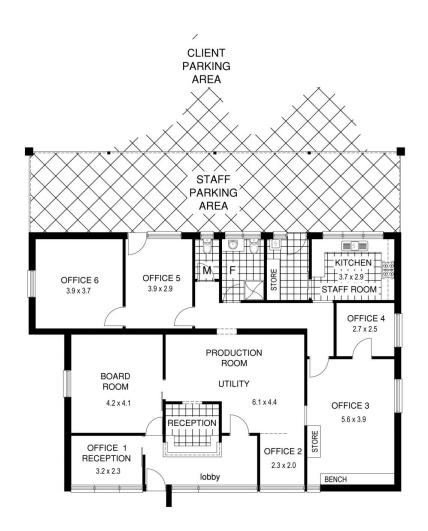

Total site area 887 sqm
Total building area 178 sqm
Total Rear verandah / undercover parking area 63 sqm
Zoned Neighbourhood Centre
Rear parking

Ming Liong 0410 551 177
Bruse Real Estate in conjunction with Ming Real Estate RLA 205678

Building Size: 887 sqm

View : https://www.bruse.com.au/sale/sa/northnorth-east-suburbs/ridgehaven/commerc

ial/offices/5549491

Bevan Bruse 08 8431 8181